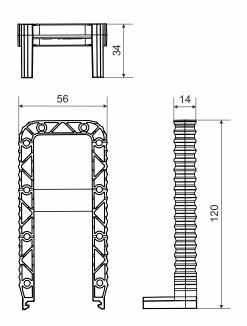

product description:

for direct fixing of boxes to metal armature can be mounted on all sides of SB-KP boxes

provides springing of the inserted assembly in the range of 15 to 30 mm or 30 to 50 mm, depending on the selected connection of

the wing to the box

fixing of the mounting wings by using wire or tightening strips

material: PP (halogen-free)

colour: grey

temperature resistance: -25 - +60 °C (short-term +90 °C)

hot loop test: 650 °C

fire reaction class of the underlying material: A1

weight: 18 g

meets the requirements of: ČSN EN IEC 60 670-1 ed.2

storage: ČSN 64 0090

SB-MK 1\_KB - 10 pcs in shrink wrap, 210 pcs packed in carton