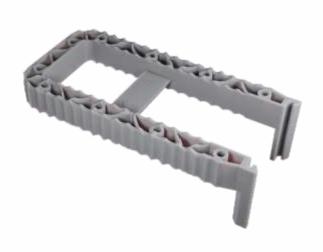

product description:

for direct fixing of boxes to metal armature can be mounted on all sides of SB-KP boxes

provides springing of the inserted assembly in the range of 15 to 30 mm or 30 to 50 mm, depending on the selected connection of

the wing to the box

fixing of the mounting wings by using wire or tightening strips

material: PP (halogen-free)

colour: grey

temperature resistance: -25 - +60 °C (short-term +90 °C)

hot loop test: 650 °C

fire reaction class of the underlying material: A1

weight: 18 g

meets the requirements of: ČSN EN IEC 60 670-1 ed.2

storage: ČSN 64 0090

SB-MK 1\_KB - 10 pcs in shrink wrap, 210 pcs packed in carton