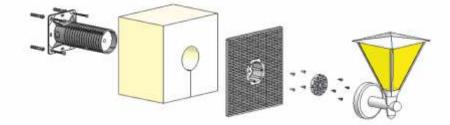

## Assembling installation box into thermal insulation MDZ XL

There is necessary to cut the carrier including inserted insulation before installation depending on layer thickness insulation.

The carrier is fixed to the wall with twists and dowels depending on type of the wall surface. For installation of 400 V plug we recommend to fasten the carrier with chemical anchors.

The finally installation of mounting plate should be done by 4 added screws.

The mounting desk includes integrated box which is designed for connection primaly, but it can also be used as a standard box for sockets or switches.