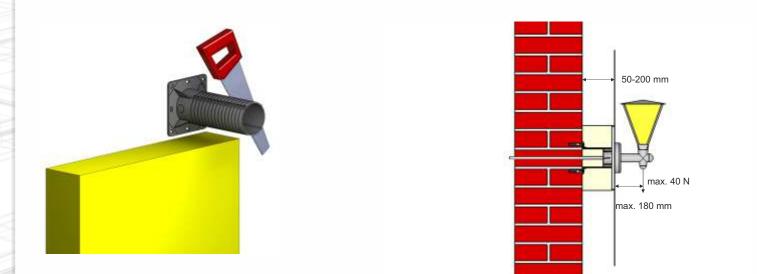

## Assembling installation box into thermal insulation MDZ XL

There is necessary to cut the carrier including inserted insulation before installation depending on layer thickness insulation.

The carrier is fixed to the wall with twists and dowels depending on type of the wall surface. For installation of 400 V plug we recommend to fasten the carrier with chemical anchors.

The finally installation of mounting plate should be done by 4 added screws.

The mounting desk includes integrated box which is designed for connection primaly, but it can also be used as a standard box for sockets or switches.