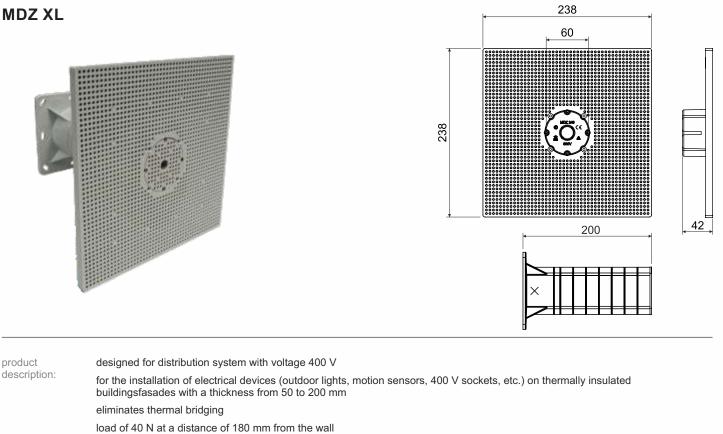

## DATA SHEET MDZ XL - mounting desk into thermal insulation

the package includes quality wall plugs and screws for mounting robust construction see assembly video at <u>www.kopos.com</u> (MDZ)

material: PP color: gray self-snuffing: yes, within 30 s temperature resistance: -25 - +60 °C flaming loop test: 850 °C fire class for underlying material: A1-F weight: 742 g meets the requirements: ČSN EN 60670-1, ČSN EN IEC 60670-1 ed. 2:21 storage: ČSN 64 0090