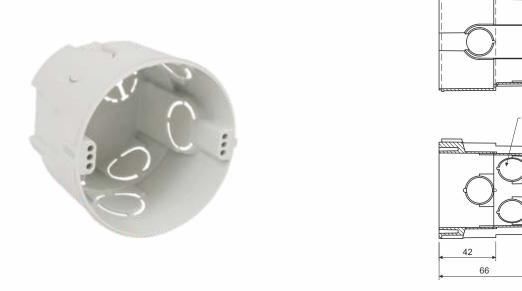

KPR 68 - junction box

product description:

designed for distribution system with voltage 400 V and with maximum current 16 A easy installation of devices with big depth possibility to join into and continuous series with and spacing of 71 mm (up to 3 boxes) boxes can be joined with boxes KP 68/2 and KP 68 possibility to easily clamp under the device using screwless terminals allows to install double-socket

## material: PVC

color: gray self-snuffing: yes, within 30 s temperature resistance: -5 - +60 °C flaming loop test: 850 °C fire class for underlying material: A1-D weight: 43 g meets the requirements: ČSN EN 60670-1, ČSN EN IEC 60670-1 ed. 2:21 storage: ČSN 64 0090