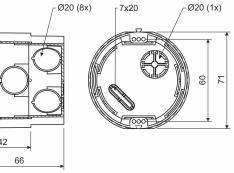

KPR 68 - junction box

product description:

designed for distribution system with voltage 400 V and with maximum current 16 A easy installation of devices with big depth possibility to join into and continuous series with and spacing of 71 mm (up to 3 boxes) boxes can be joined with boxes KP 68/2 and KP 68 possibility to easily clamp under the device using screwless terminals allows to install double-socket

## material: PVC

color: gray self-snuffing: yes, within 30 s temperature resistance: -5 - +60 °C flaming loop test: 850 °C fire class for underlying material: A1-D weight: 43 g meets the requirements: ČSN EN 60670-1, ČSN EN IEC 60670-1 ed. 2:21 storage: ČSN 64 0090