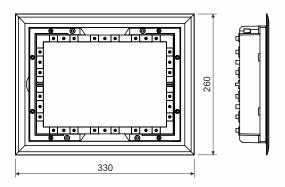

The proposition of hole to insert the floor box is 218 x 288

mm.

material: polyamide

color: dark gray RAL 7012

yes, within 30 s self-snuffing:

temperature resistance: -5 - +105 °C

flaming loop test: 850 °C

fire class for underlying material: A1-F

protection types: IP 30

max. load: 150 kg

sales amount: á 1 pc

ČSN EN 60607-1 certification:

ČSN 64 0090 storage:

The complete assembly of the PP 80/K-5 and KUP 80 pulling floor boxes is designed for concrete floors where there is a need for branching or