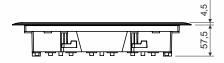

The proposition of hole to insert the floor box is 218 x 288

mm.

material: polyamide

color: dark gray RAL 7012

yes, within 30 s self-snuffing:

temperature resistance: -5 - +105 °C

flaming loop test: 850 °C

fire class for underlying material: A1-F

protection types: IP 30

max. load: 150 kg

sales amount: á 1 pc

ČSN EN 60607-1 certification:

ČSN 64 0090 storage:

The complete assembly of the PP 80/K-5 and KUP 80 pulling floor boxes is designed for concrete floors where there is a need for branching or