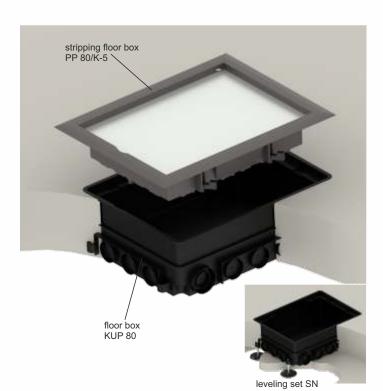

PP 80/K-5 LB type number:

Use as a blind lid for pulling, branching or crossing the box cables is not intended for installation of devices. product description:

Designed for installation into the floor box KUP 80

Additional installation of the devices is only possible when replacing the junction box behind the KOPOBOX floor box.

After installing the box, the final floor covering of a maximum

height of 8 mm is laid on the support plate.

Installation box KUP 80 is suitable for the concrete layers from 80 mm up to 95 mm. There is necessary to fix the installation box on the background surface. The height of the box can be adjusted by raising of insertion in range from 80 up to 95 mm with screws.

In case of concrete layer higher than 95 mm there is necessary to use and levelling set SN (4 pcs) anchored to the surface. The leveling set enable to increase the height of the box for concreting by up to 35 mm.

Universal KUP boxes are designed for installation of electrical pipes or floor ducts PUK 38X150 S1. Every single input together with raising insertion for height setting must be sealed to avoid breaking the concrete

During placement of concrete it is necessary to use and cover board (included KUP 80) to prevent the box from being filled with concrete. After hardening the concrete mixture and removing the cover plate, the floor box KUP 80 is fitted with a PP 80/K-5 stretch floor box.