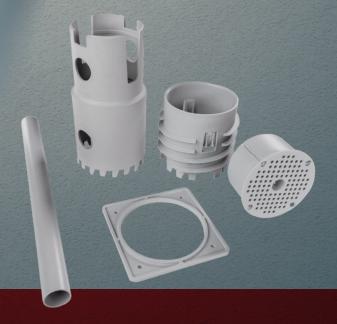

## KEFZ 80\_KB / KEFZ 80/VDZ\_KB

- junction boxes for insulated facades
- 2 sets: both with a complete set for the box installation, one also with a tool for the installation
- suitable for installation into already finished facades with an insulation of 80 mm minimum
- perfect for polystyren or mineral wool insulation

## MDFZ 80\_KB / MDFZ 80/VDZ\_KB

- mounting plate for insulated facades for small devices (cameras, sensors and smaller lights)
- 2 sets: both with a complete set for the plate installation, one also with a tool for the installation
- suitable for installation into already finished facades with an insulation of 80 mm minimum
- perfect for polystyren or mineral wool insulation