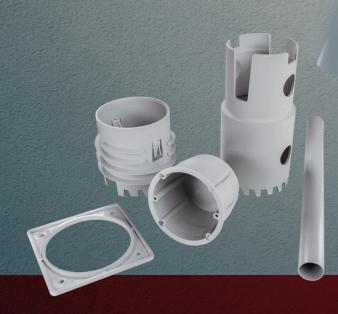

## KEFZ 80\_KB / KEFZ 80/VDZ\_KB

- junction boxes for insulated facades
- 2 sets: both with a complete set for the box installation, one also with a tool for the installation
- suitable for installation into already finished facades with an insulation of 80 mm minimum
- perfect for polystyren or mineral wool insulation

## MDFZ 80\_KB / MDFZ 80/VDZ\_KB

- mounting plate for insulated facades for small devices (cameras, sensors and smaller lights)
- 2 sets: both with a complete set for the plate installation, one also with a tool for the installation
- suitable for installation into already finished facades with an insulation of 80 mm minimum
- perfect for polystyren or mineral wool insulation